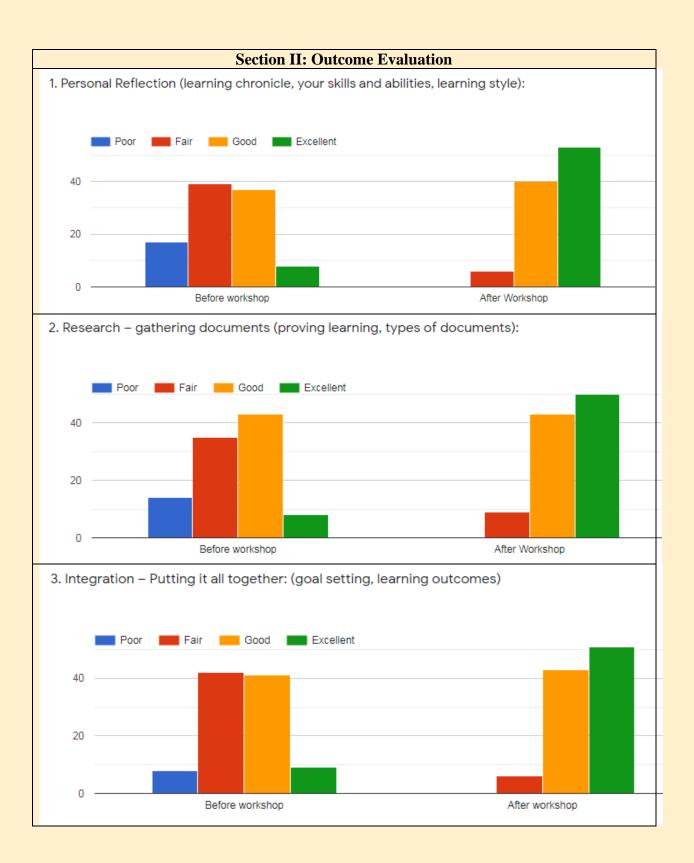

In this webinar, we asked the participants to evaluate the workshop and also evaluate themselves in term of Personal Reflection, Research – gathering documents, integrating OER into their teaching. The detailed answers can be found in Appendix 3.

Positive aspects mentioned by the participants were that the webinar was inspirational, the number of examples given. Participants also enjoyed the stimulating self-reflection on possibilities of OER in their own courses.

Positive aspects regarding the setup of the webinar were the sharing of the slides during the webinar, a clear and simple structure, enough interaction, and good facilitation by the experts. The key takeaways for participants were "prefer and use OER", where to search for OER, different licenses, barriers for using OER, and how to overcome these barriers. Other takeaways were to enroll participants for 2 hour MOOC on understanding the concept of OER.