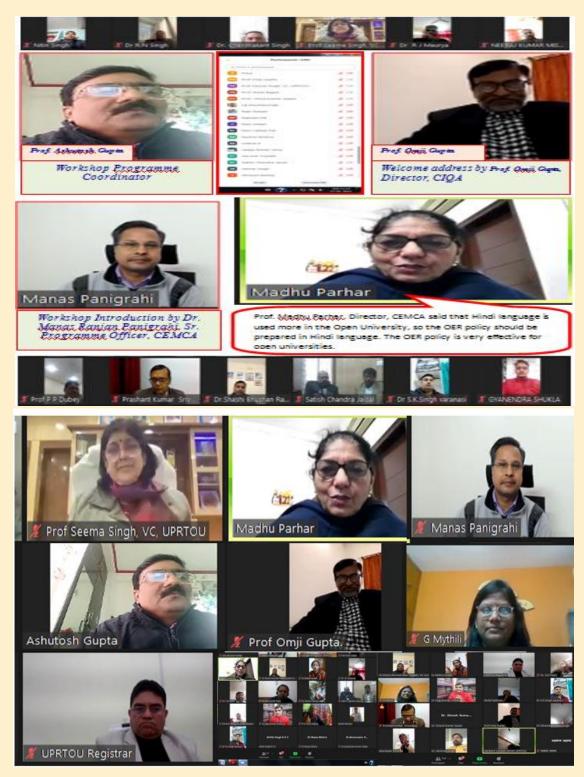

In the inaugural session<sup>3</sup> Prof.Omji Gupta, Director-Center for Internal Quality Assurance welcomed the Hon'ble Vice-Chancellor Prof Seema Singh UPRTOU, Prof P P Dubey(Registrar)-UPRTOU, Prof. Madhu Parhar, Director- CEMCA, Dr. Manas Ranjan Panigrahi, Senior Programme Officer-CEMCA, Dr. G. Mythili-IGNOU (Resource person) and all participants of the workshop with his precious words.

Dr. Manas Ranjan Panigrahi, Senior Programme Officer-CEMCA in his address said brief account of objectives of CEMCA, various activities underway, initiatives taken and implementation strategies followed by CEMCA to strengthen and promotion of Open Education Resources (OER). He also explained the need for OER and how important it is in the present scenario and subsequently he also told how one can adopt and develop OER for UPRTOU, which can be useful for learners.

Prof. Madhu Parhar, Director- CEMCA delivered a thought-provoking address and highlighted the advantages of (OER) and also added that the faculty of Open Universities should use open education materials for creating new courses for learners.

The Presidential address was given by Hon'ble Vice-chancellor Prof. Seema Singh. She told that (OER) offers opportunities for sustainable growth in improving the access and quality of education by enabling free use and re-purposing of learning materials. She also added that an effective learning education ecosystem should be imperative and development/adoption of OER in regional languages especially in Hindi facilitate the learners to understand the course and fulfill the purpose of programme understanding.

The vote of thanks was delivered by Prof. P. P. Dubey, Registrar-UPRTOU on the behalf of University. The workshop program is coordinated by Prof. Ashutosh Gupta, Dy-Director-Center for Internal Quality Assurance.