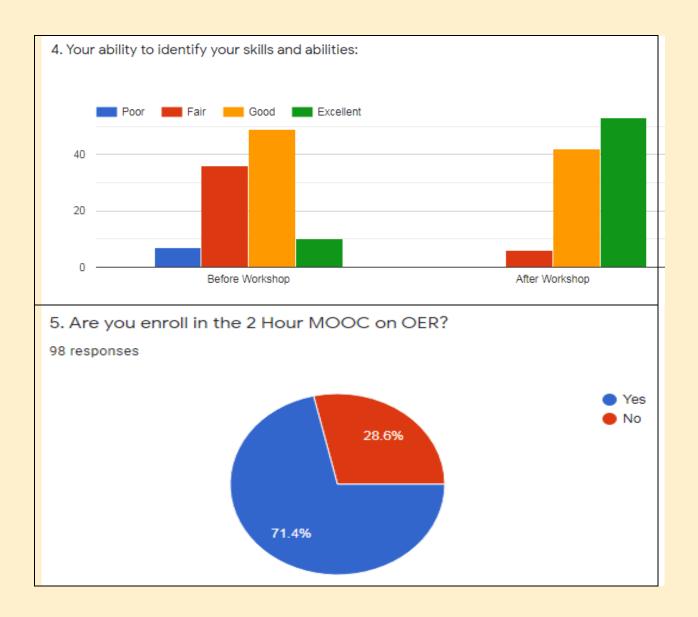

The session is interactive and participants also activity raise their queries for understanding. The home task is also given to the participants to enroll them in 2 hour MOOC course on understanding the OER and also to finish the course. The link to the first day activity is available at <a href="https://www.youtube.com/watch?v=aOsyOFEWZd4">https://www.youtube.com/watch?v=aOsyOFEWZd4</a>

Positive aspects regarding the setup of the webinar were the sharing of the slides during the webinar, a clear and simple structure, enough interaction, and good facilitation by the experts. The key takeaways for participants were "prefer and use OER", where to search for OER, different licenses, barriers for using OER, and how to overcome these barriers. Other takeaways were to enroll participants for 2 hour MOOC on understanding the concept of OER.