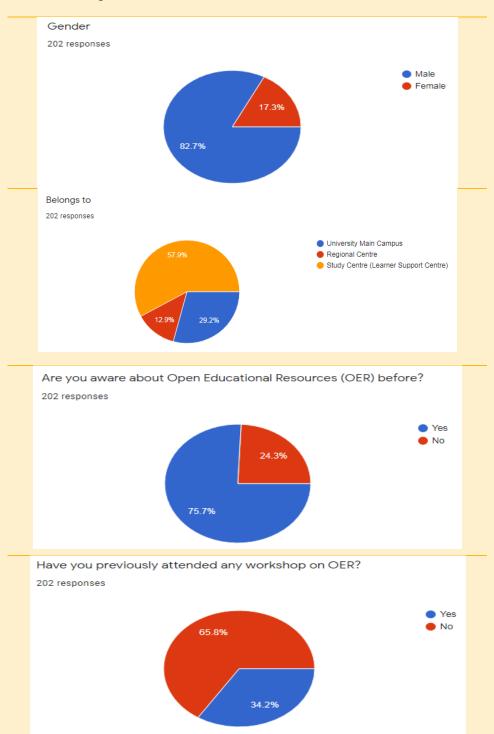

#### 1.1 Registration Response and Participants

The registration to the online workshop is carried through Google form and 202<sup>1</sup> responses are recorded. The participants from University campus, 12 regional centers and around 190 study centers are registered to know the basics and to aware the know-how of the open educational resources. Out of 202 participants<sup>2</sup>, 82.7% are male and 17.3% are female. Analyzing the affiliation of participants, 12.9% are from regional centers, 29.2% from University Campus and 57.9% from Learner support Centers (Study centers). In the registration form, two basic questions were asked to know the current awareness of the participants:

- a. Are you aware about the Open Educational Resources before? 75.7% out of 202 says they are aware.
- b. Have you previously attended any workshop on OER? 34.2% of participants attended the workshop