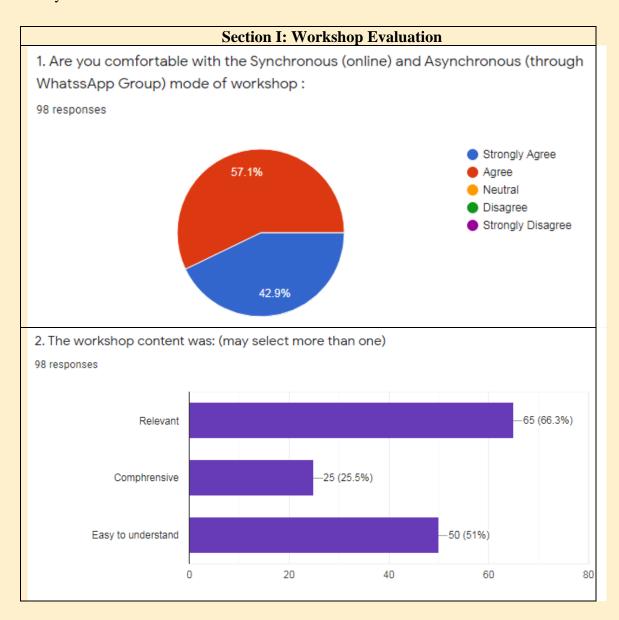

#### 5.1 What the participants learned based on their feedback

Based on 98 responses out of 202 participants

The introduction of tools and websites on OER and the home task stimulating participants from the beginning to start thinking about how they could use OER in their own courses. The key takeaways for participants were understanding the Creative Commons licenses, how and where to look for and share OER, using the quality criteria to check whether the material is useful for their course, using the slides of the webinar in the future for the overview of tools, and getting inspired by examples from the experts and other participants.