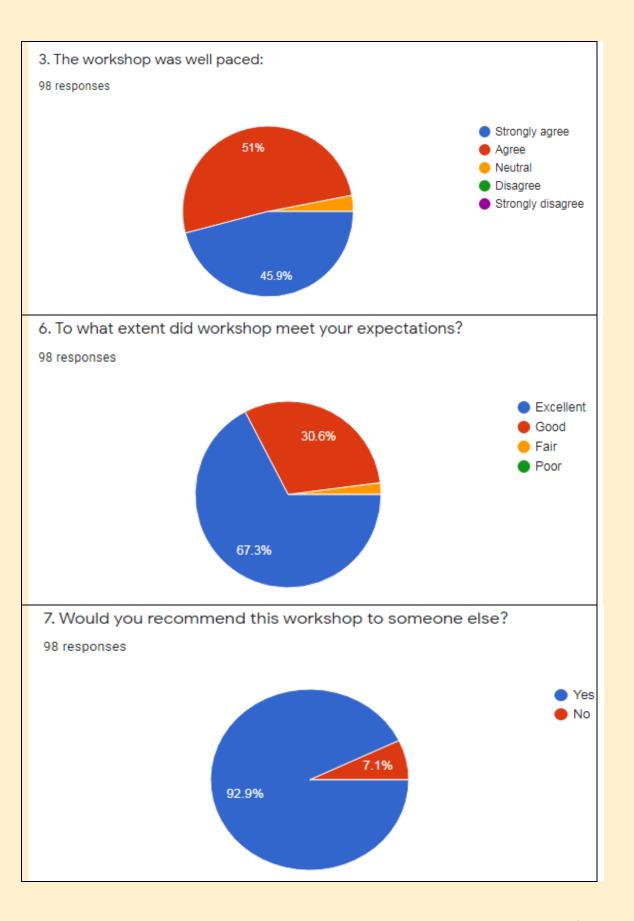

#### 5.1 What the participants learned based on their feedback

Based on 98 responses out of 202 participants

The introduction of tools and websites on OER and the home task stimulating participants from the beginning to start thinking about how they could use OER in their own courses. The key takeaways for participants were understanding the Creative Commons licenses, how and where to look for and share OER, using the quality criteria to check whether the material is useful for their course, using the slides of the webinar in the future for the overview of tools, and getting inspired by examples from the experts and other participants.